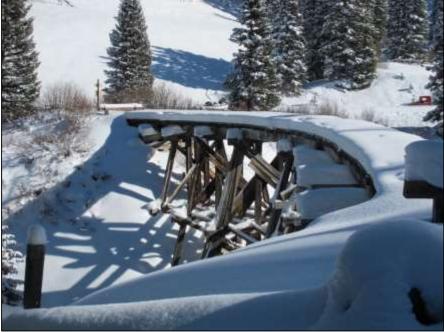

## RGS Trout Lake Trestle

Helicopter skiing from Trout Lake

RGS Trout Lake Water Tower

Valve pulley in attic above tank inside Trout Lake Water Tower

Valve inside tank of Trout Lake Water Tower

Approach to Telluride Colorado from above