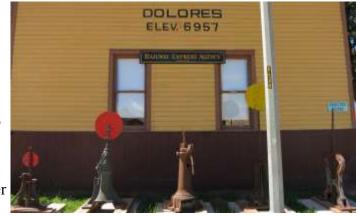

## New Switch Stand Exhibit Installed on East End of Depot

This past fall, a new outside exhibit was installed at the GGHS Museum. The five switch stands displayed in the exhibit were used at various points along the RGS railroad to enable trains to be guided from one track to another, such as at a branch siding or a junction.

The five stands were donated to the GGHS over the years by the Bud and Arveta Haun Family, the Barbara Hamilton Family, the Alex Vigil Family and the Larry Spencer Family.

The exhibit was designed and installed by Joe Becker, volunteer for the GGHS. "Facing the exhibit, the stand on the far left is a 38 inch tall yard switch stand," Joe explained. "It has an open base and was originally used at the Montezuma Lumber Yard in McPhee." (The town of McPhee no longer exists. It was covered by the McPhee Reservoir in the 1970's.)

Joe continued to describe the remaining stands. The second one is a 60 inch tall Buda Switch Stand with a closed base. It was cast by the Buda Foundry in Harvey, Illinois and was used on the RGS house track in Dolores.

The third, also a Buda Switch Stand, is missing its target. It was cast for the Denver and Rio Grande

Railroad. It is similar to a 3-way stub switch stand that was located on RGS tracks entering the Town of Dolores.

The fourth has a yellow target and is 7 feet tall. It was used on the RGS passing siding at Dallas Divide.

The last is a Harp Switch Stand (missing its target) and is similar to one located on the RGS tracks that went to the Goose Barn in Dolores. The Harp Switch Stand, so called because of its characteristic shape, was typically used in conjunction with the stub switch.