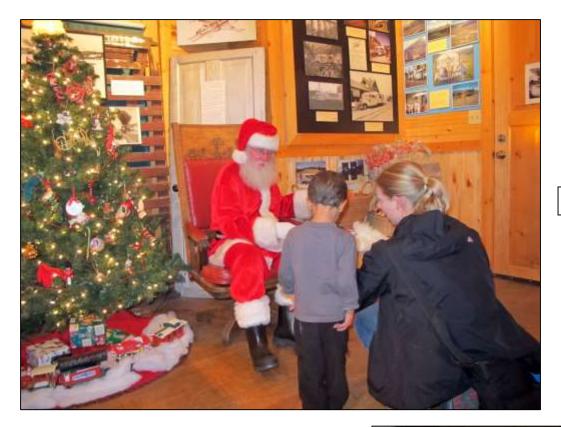

# Wintertime on the RGS 2014 -2015

Pre-school visitors in early December 2014

Christmas in Dolores Colorado 2014

## "Teddy Bear Excursion"

Former GGHS President Wayne Brown's alter ego