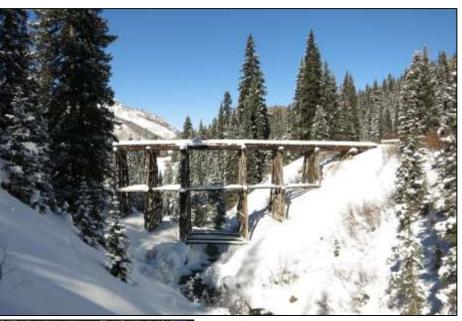

## RGS Trout Lake Trestle

Helicopter skiing from Trout Lake

RGS Trout Lake Water Tower

Valve pulley in attic above tank inside Trout Lake Water Tower

Valve inside tank of Trout Lake Water Tower

Approach to Telluride Colorado from above