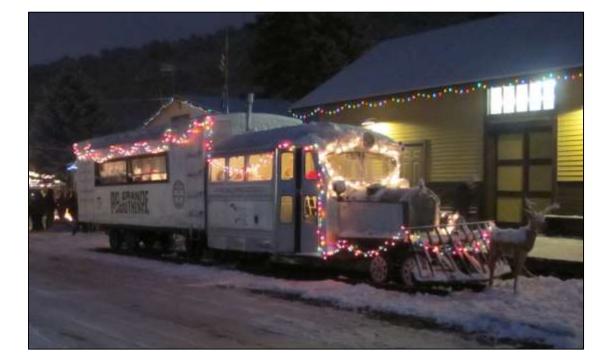

# Wintertime on the RGS 2014 -2015

Pre-school visitors in early December 2014

Christmas in Dolores Colorado 2014