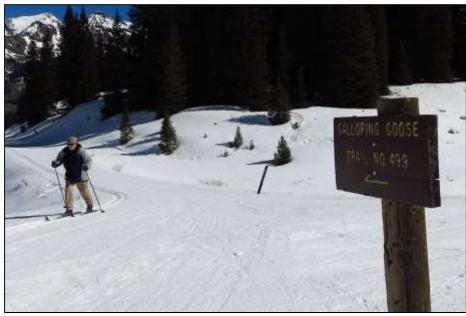

## GALLOPING GOOSE TRAIL Lizard Head Pass

THE WAY BAIL BILL

UAS

Stock pens at Lizard Head Pass

Final approach to Lizard Head Pass from Trout Lake

Groomed Lizard Head Cross-Country Ski Trail