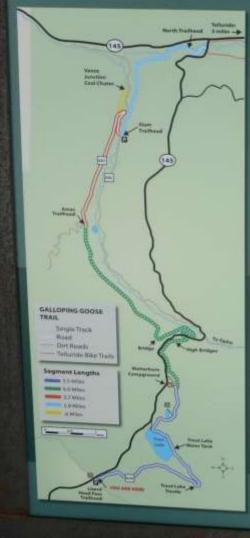

## GALLOPING GOOSE TRAIL Lizard Head Pass

## WELCOME

Experience the area's rich railroad history on the Galloping Goose Trail. This 18-mile trail follows the historic route of the Rio Grande Southern Railroad.

| MAP<br>SYMBOL | DEPARTING<br>FROM       | то                       | MILEAGE   | START/END POINT ELEVATIONS |
|---------------|-------------------------|--------------------------|-----------|----------------------------|
|               | Lizard Head             | Matterhorn<br>Campground | 5.5 miles | 10,222.to 9.520 feet       |
|               | Matterhom<br>Campground | Ames<br>Trailhead        | 6.0 miles | 9.520 to 8,620 feet        |
| -             | Ames<br>Trailbead       | llium<br>Trailtead       | 3.7 miles | 8,620 to 8,142 fret        |
|               | illum<br>Trailhead      | North<br>Trailhead       | 2.8 miles | 8,142 to 8,753 feet        |
|               |                         |                          | 18 miles  |                            |

- The trail follows dirt roads and single track trails.
- Mountain bikes, horses, and hikers are allowed on the single track partions of the trail.
- Enjoy the many historic sites along the trail, from railroad treatles to water tanks. They are well over too years old.
- Leave artifacts where you find
- tograph and enjoy historic ures, but do not climb on or ir them. They are fragile and