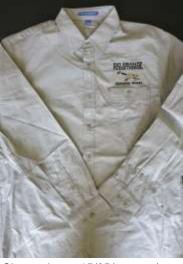

Two types of gifts are available, shirts and decorative plates. "The long sleeved denim and chambray shirts are high quality and have never been offered for sale in our gift shop. The plates were made for Jackson Hardware in Durango. They are relatively rare and difficult to acquire," said Denise. "Either can be yours for a donation to the Galloping Goose Historical Society!" Fill out the donation form and send it in today, for the best choice of thank you gifts.

50/50 cotton/polyester ash gray t-shirt. (S to 4 XL) Comes in short sleeves and long sleeves. Short sleeve t-shirt for donation of \$40. Long sleeve t-shirt for donation of \$60.

Medium blue, 100% cotton long sleeved denim shirt. No back pleat. (S to 4 XL) Thank you gift for donation of \$125.00