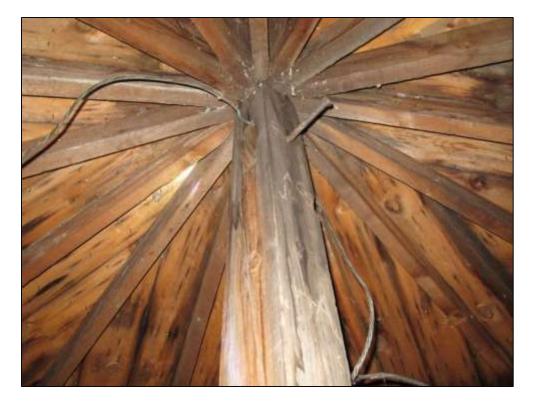

## RGS Trout Lake Trestle

Helicopter skiing from Trout Lake

RGS Trout Lake Water Tower

Valve pulley in attic above tank inside Trout Lake Water Tower

Valve inside tank of Trout Lake Water Tower

Approach to Telluride Colorado from above