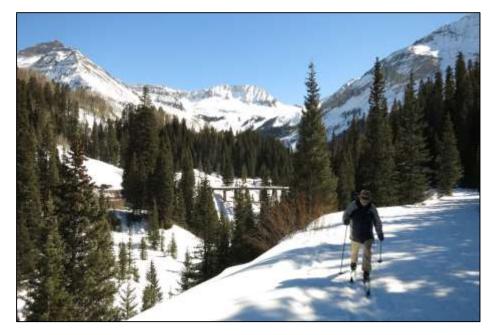

## GALLOPING GOOSE TRAIL Lizard Head Pass

THE WAY BAIL BILL

UAS

Stock pens at Lizard Head Pass

Final approach to Lizard Head Pass from Trout Lake

Groomed Lizard Head Cross-Country Ski Trail