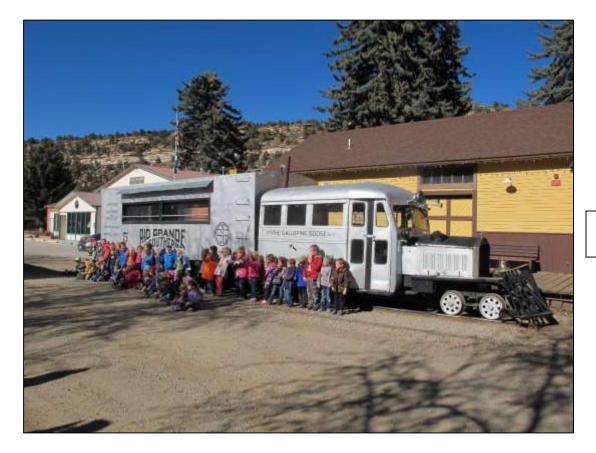

# Wintertime on the RGS 2014 -2015

Pre-school visitors in early December 2014

Christmas in Dolores Colorado 2014