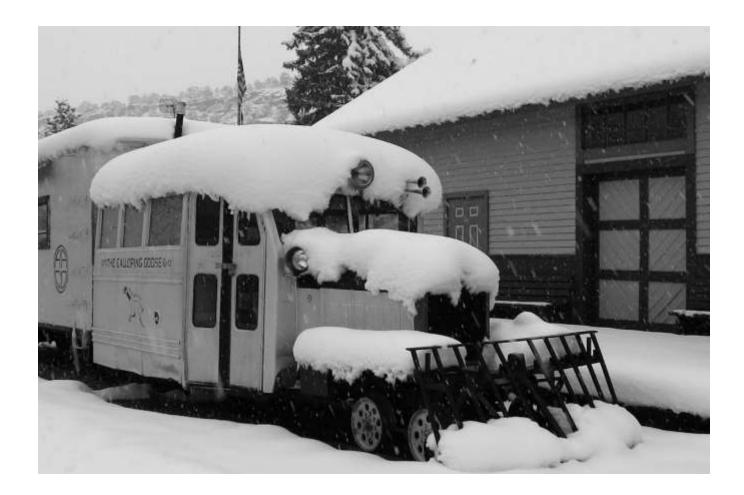

# Wintertime on the RGS 2014 -2015

Pre-school visitors in early December 2014

Christmas in Dolores Colorado 2014