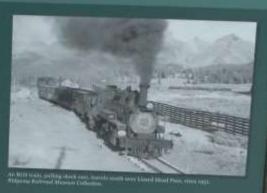

## Track 'n Feathers

Spring 2015

Livestock Drives to Dolores Sheep, cattle and hogs are driven up to 30 miles to be loaded in stock cars

Looking down the chute in the stock pens at Lizard Head Pass. This photo, taken in October 2013, shows sheep waiting for transport by truck. During the RGS days, sheep would be transported in stock cars.

Derailments between Dolores and Mancos were common. "If a car tipped over, they had to break it open to release the livestock," Lew said.

Sheep grazing in the mountains were driven to the stockpens at Lizard Head and loaded onto – stock cars there. These stockpens continue to be used today.