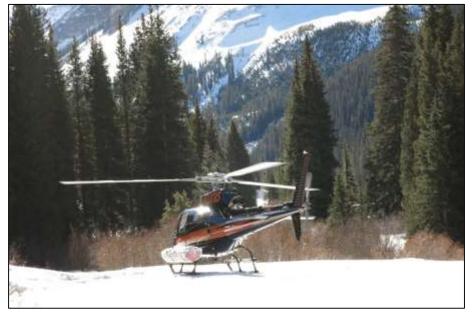

## RGS Trout Lake Trestle

Helicopter skiing from Trout Lake

RGS Trout Lake Water Tower

Valve pulley in attic above tank inside Trout Lake Water Tower

Valve inside tank of Trout Lake Water Tower

Approach to Telluride Colorado from above