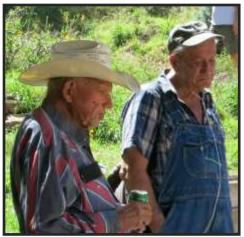

"We estimate that the plaque and landscaping will cost about \$500," said Marie. "If you're interested in providing some funding for completion of this exhibit, please contact Denise."

Ed Latham (on right) with volunteer John Kelly at the 2014 GGHS annual meeting.

Profile of Retiring Board Member Ed Latham

After seven years as a GGHS Board member, Ed Latham stepped down at the 2014 Annual meeting. He first joined the Society in the late 1990's. His 40 year career as a truck driver made him a natural for taking on the responsibility of motorman and mechanic for the Goose. Ed has many memories of driving from Chama to Antonito, but one stands out. "We had stopped by the Rock Tunnel to take photos," Ed said. "Everyone was back on board except for one woman, who was sitting up on a rock. When I went to get her, she had tears in her eyes. 'My husband's ashes are buried up here,' she said as we walked back to the Goose."