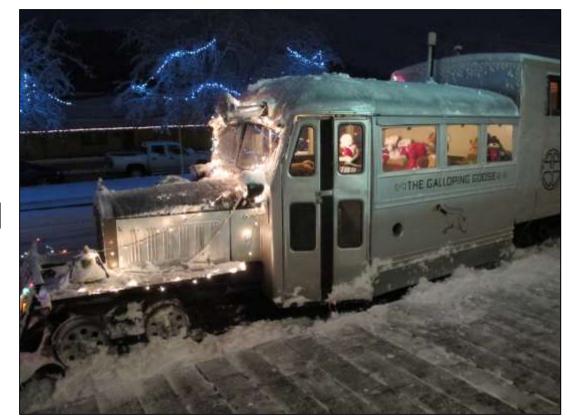

# Wintertime on the RGS 2014 -2015

Pre-school visitors in early December 2014

Christmas in Dolores Colorado 2014