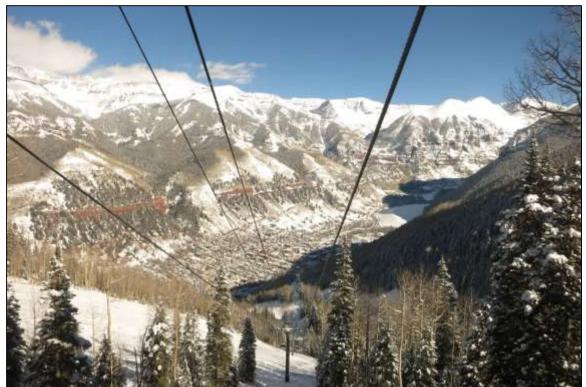

## RGS Trout Lake Trestle

Helicopter skiing from Trout Lake

RGS Trout Lake Water Tower

Valve pulley in attic above tank inside Trout Lake Water Tower

Valve inside tank of Trout Lake Water Tower

Approach to Telluride Colorado from above