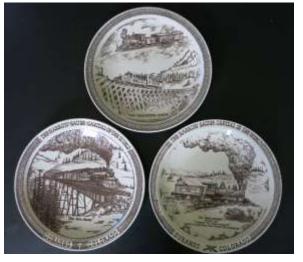

**Decorative 10 1/2 inch china plates manufactured in the 1940's and 1950's for** Jackson Hardware in Durango, Colorado. They come in three designs (Galloping Goose, Emma Sweeney, and The San Juan) and four colors (brown, red, blue, and multi-colored). A complete set of brown plates is shown here. We have a very limited selection, so there is no guarantee that we can provide your first choice of color and design. Each plate is a keepsake! One decorative plate is a thank-you gift for a \$200 donation (8 plates are

available in red, blue, and multi-color). A set of three plates is a thank-you gift for a \$500 donation (2 sets available, brown and red).