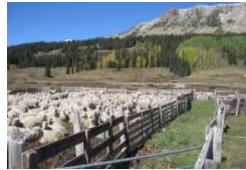

## Track 'n Feathers

Spring 2015

Livestock Drives to Dolores Sheep, cattle and hogs are driven up to 30 miles to be loaded in stock cars

Looking down the chute in the stock pens at Lizard Head Pass. This photo, taken in October 2013, shows sheep waiting for transport by truck. During the RGS days, sheep would be transported in stock cars.

Derailments between Dolores and Mancos were common. "If a car tipped over, they had to break it open to release the livestock," Lew said.

Sheep grazing in the mountains were driven to the stockpens at Lizard Head and loaded onto – stock cars there. These stockpens continue to be used today.