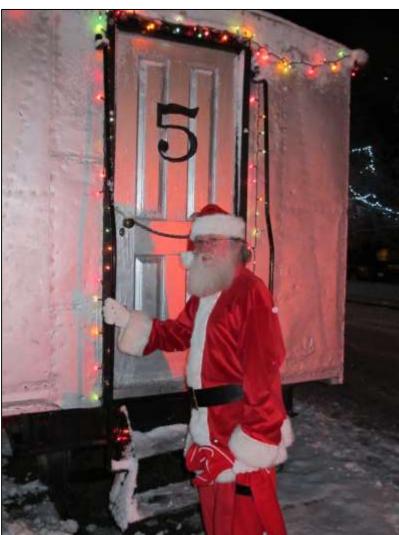

# Wintertime on the RGS 2014 -2015

Pre-school visitors in early December 2014

Christmas in Dolores Colorado 2014