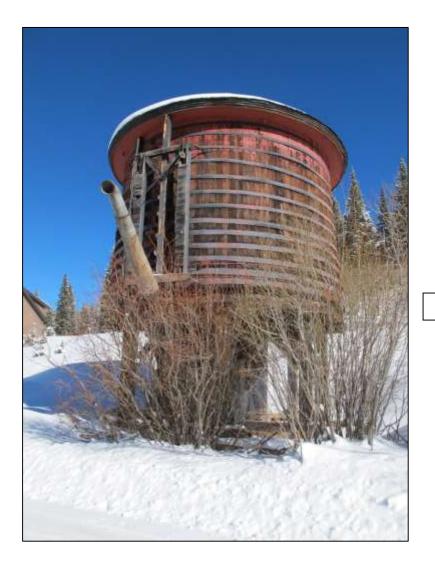

## RGS Trout Lake Trestle

Helicopter skiing from Trout Lake

RGS Trout Lake Water Tower

Valve pulley in attic above tank inside Trout Lake Water Tower

Valve inside tank of Trout Lake Water Tower

Approach to Telluride Colorado from above