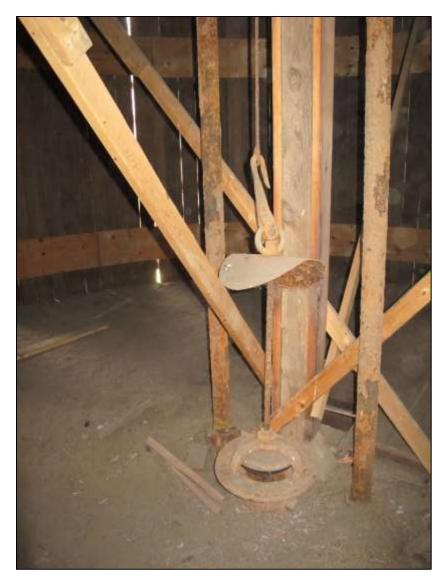

## RGS Trout Lake Trestle

Helicopter skiing from Trout Lake

RGS Trout Lake Water Tower

Valve pulley in attic above tank inside Trout Lake Water Tower

Valve inside tank of Trout Lake Water Tower

Approach to Telluride Colorado from above