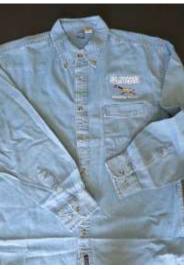

Two types of gifts are available, shirts and decorative plates. "The long sleeved denim and chambray shirts are high quality and have never been offered for sale in our gift shop. The plates were made for Jackson Hardware in Durango. They are relatively rare and difficult to acquire," said Denise. "Either can be yours for a donation to the Galloping Goose Historical Society!" Fill out the donation form and send it in today, for the best choice of thank you gifts.

Heavy weight denim shirt made of dark blue, stonewashed fabric. No back pleat. (S to 4 XL) Thank you gift for donation of \$150.00

Charcoal gray 65/35/ cotton/ polyester soft texture classic chambray long sleeved shirt. (S to 4 XL). Thank you gift for donation of \$125.00