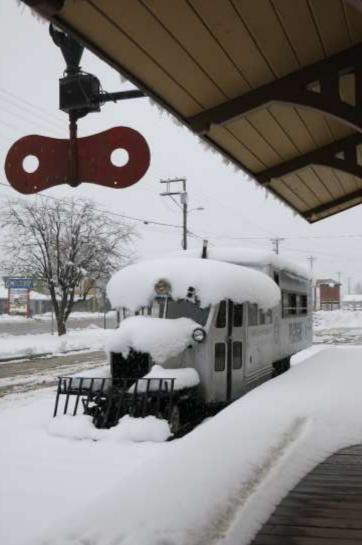

#### **GGHS** Museum

Dolores Colorado snowstorm February 2015 RGS Water Tower in Rico Colorado

RGS Gallagher trestle area

Lizard Head Peak